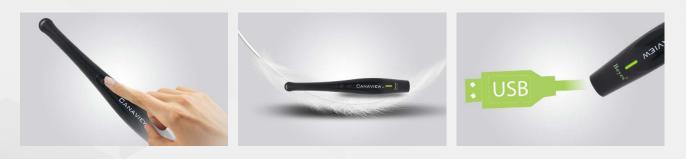

# **CANAVIEW**<sup>®</sup> INTRAORAL CAMERA

An excellent communication tool that improves understanding and interaction with patients. It provides visual evidence that you need to educate patients and make more accurate diagnosis. Boasting a true autofocus and intuitive camera lighting system, the dental digital photography camera requires no manual adjustments and is easily shared between different examination rooms and chairs.

# **New Features**

**3 Zoom Options** • **3 Light Intensity Options** (Only for Canaview V2)

- True Auto-Focus
- Anti-Fog Design
- Responsive Capture Button
- 5 MP High Resolution Images

- Intuitive Camera Lighting System
- No Manual Adjustments Required
- Direct USB Connection to Computer
- Super Light-Weight

# **Key Specifications**

| Focus Type       | Auto                                 |
|------------------|--------------------------------------|
| Focus Range      | 4mm - 60mm                           |
| Connection Type  | USB to computer                      |
| Image Quality    | 5 million pixels                     |
| Resolution       | 1600 x 1200                          |
| Camera Length    | 20cm                                 |
| Weight           | 35g                                  |
| Cable Length     | 2m                                   |
| Power            | DC 5V+/-0.5V(1.5A)                   |
| Operating System | Windows 10/8/7/VXP/Vista (64/32 bit) |
| Warranty         | 12 months                            |