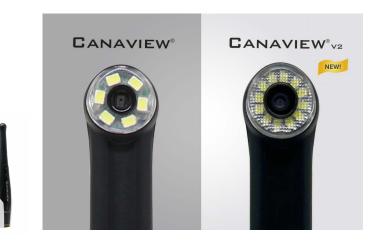

# **New Features**

**3 Zoom Options** • **3 Light Intensity Options** (Only for Canaview V2)

- True Auto-Focus
- Anti-Fog Design
- Responsive Capture Button
- 5 MP High Resolution Images

- Intuitive Camera Lighting System
- No Manual Adjustments Required
- Direct USB Connection to Computer
- Super Light-Weight

### **CANAVIEW**®

# **Key Specifications**

| Focus Type       | Auto                                 |
|------------------|--------------------------------------|
| Focus Range      | 4mm - 60mm                           |
| Connection Type  | USB to computer                      |
| Image Quality    | 5 million pixels                     |
| Resolution       | 1600 x 1200                          |
| Camera Length    | 20cm                                 |
| Weight           | 35g                                  |
| Cable Length     | 2m                                   |
| Power            | DC 5V+/-0.5V(1.5A)                   |
| Operating System | Windows 10/8/7/VXP/Vista (64/32 bit) |
| Warranty         | 12 months                            |