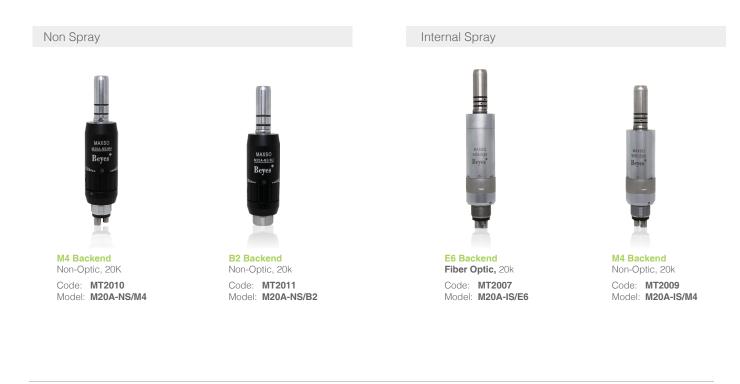

Versatile, it can be used for a wide range of tasks such as grinding dentures, adjusting, finishing, and polishing restorations, and for tooth polishing with a prophy angle. M20A Motor is designed for enhanced durability and offers an extended working life. Other features include: forward/reverse drive with continuous speed control, double-lock connection, autoclave safe design, and compatibility with standard ISO E-type attachments.

- Powerful torque even at a low speed
- Long working life
- Perfectly balanced, lightweight design
- Forward/reverse drive with continuous speed control
- Safe and easy double-lock connection
- Autoclavable for complete infection control
- Compatible with all standard ISO E-type attachments
- 1 year warranty