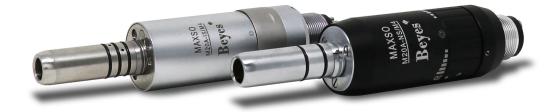

Air Motor

M20A Motor offers efficient, powerful, and constant torque with operational speeds up to 20,000 rpm. Its innovative fluid dynamics generate about twice as much torque compared to a conventional low speed motor in the 5,000–10,000 rpm range. M20A Motor is comfortable to operate - it is lightweight, perfectly balanced, and delivers smooth power control.

Versatile, it can be used for a wide range of tasks such as grinding dentures, adjusting, finishing, and polishing restorations, and for tooth polishing with a prophy angle. M20A Motor is designed for enhanced durability and offers an extended working life. Other features include: forward/reverse drive with continuous speed control, double-lock connection, autoclave safe design, and compatibility with standard ISO E-type attachments.

- Powerful torque even at a low speed
- Long working life
- Perfectly balanced, lightweight design
- Forward/reverse drive with continuous speed control
- Safe and easy double-lock connection
- Autoclavable for complete infection control
- Compatible with all standard ISO E-type attachments
- 1 year warranty