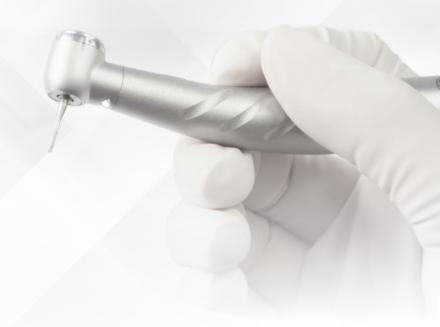

# Maxso<sup>®</sup> X200 Smart

The Maxso series high speed handpiece is designed to meet expectations in modern dental procedures. High quality components and comfortable grip with Micro-tex finish provide superior handling that you desire. Furthermore, the well aimed triple water spray will provide excellent coolant effects.

#### **Micro-Tex**

The latest surface enhancement technology creates a micro-textured and scratch proof surface that lowers the possibility of slipping during operation.

#### **Power**

Strong chuck holding force to prevent slippage and improve power with 23W torque.