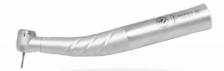

# Maxso<sup>®</sup> X200 Smart

The Maxso series high speed handpiece is designed to meet expectations in modern dental procedures. High quality components and comfortable grip with Micro-tex finish provide superior handling that you desire. Furthermore, the well aimed triple water spray will provide excellent coolant effects.

#### **Triple Spray**

Effectively cools the entire surface of the bur that avoids overheating and provides better patient comfort.

#### **Micro-Tex**

The latest surface enhancement technology creates a micro-textured and scratch proof surface that lowers the possibility of slipping during operation.

#### Ceramic

It is specially designed for smooth and quiet operation. It also provides superior torque and a long lifespan.

#### **Power**

Strong chuck holding force to prevent slippage and improve power with 23W torque.