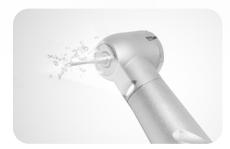

#### **Triple Spray**

Effectively cools the entire surface of the bur that avoids overheating and provides better patient comfort.