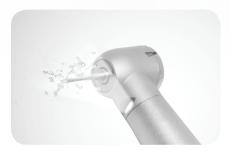

## **Triple Spray**

Effectively cools the entire surface of the bur that avoids overheating and provides better patient comfort.