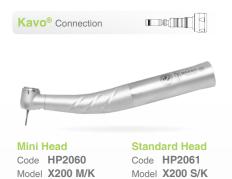

## **Technical Data**

|                            | Mini Head                               | Standard Head   |
|----------------------------|-----------------------------------------|-----------------|
| Head Size (Width x Height) | 10.8mm x 13.0mm                         | 12.5mm x 13.1mm |
| Drive Air Pressure (PSI)   | 40-60 PSI                               | 40-60 PSI       |
| Power (WATT)               | 21                                      | 23              |
| Speed (RPM)                | 400,000                                 | 350,000         |
| Rotary Instruments         | FG burs according to EN ISO 1797-1:1995 |                 |
| Ø / max. length (MM)       | 1.6 / 25                                | 1.6 / 25        |
| Chuck Type                 | Push Button                             | Push Button     |
| Water Spray                | Triple                                  | Triple          |
|                            |                                         |                 |