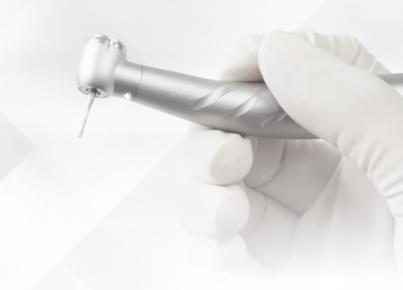

# Maxso<sup>®</sup> X200 Smart

The Maxso series high speed handpiece is designed to meet expectations in modern dental procedures. High quality components and comfortable grip with Micro-tex finish provide superior handling that you desire. Furthermore, the well aimed triple water spray will provide excellent coolant effects.