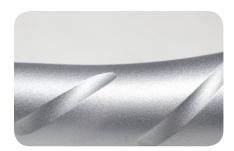

## **Micro-Tex**

The latest surface enhancement technology creates a micro-textured and scratch proof surface that lowers the possibility of slipping during operation.