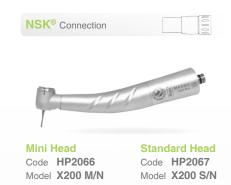

## **Technical Data**

|                            | Mini Head                               | Standard Head   |
|----------------------------|-----------------------------------------|-----------------|
| Head Size (Width x Height) | 10.8mm x 13.0mm                         | 12.5mm x 13.1mm |
| Drive Air Pressure (PSI)   | 40-60 PSI                               | 40-60 PSI       |
| Power (WATT)               | 21                                      | 23              |
| Speed (RPM)                | 400,000                                 | 350,000         |
| Rotary Instruments         | FG burs according to EN ISO 1797-1:1995 |                 |
| Ø / max. length (MM)       | 1.6 / 25                                | 1.6 / 25        |
| Chuck Type                 | Push Button                             | Push Button     |
| Water Spray                | Triple                                  | Triple          |
|                            |                                         |                 |