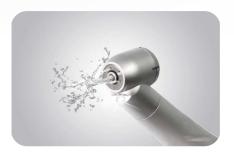

#### **Visibility**

Stream water (not mist) for perfect bur cooling and visibility.