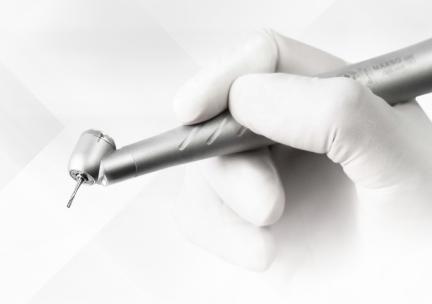

## X200 Surgical 45

It provides excellent accessibility, and visibility to make stress-free treatment a reality. X200 Surgical 45 features 21W of cutting power for faster preparation and rear exhaust to help increase patient safety. With its uniquely angled head, enhanced access is simple. Experience for yourself, the difference between ordinary and extraordinary.

#### **Accessibility**

 $45^{\circ}$  Head design for perfect access to the molars.