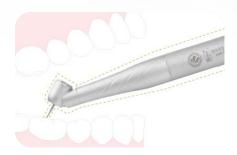

#### **Accessibility**

 $45^{\circ}$  Head design for perfect access to the molars.