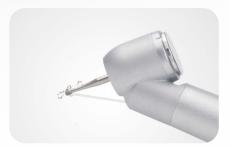

#### **Visibility**

Stream water (not mist) for perfect bur cooling and visibility.