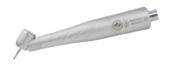

# Maxso<sup>®</sup> M200 Surgical 45

It provides excellent accessibility, and visibility to make stress-free treatment a reality.

Surgi45 features 20W of cutting power for faster preparation and rear exhaust to help increase patient safety. With its uniquely angled head, enhanced access is simple. Experience for yourself, the difference between ordinary and extraordinary.

#### **Accessibility**

 $45^{\circ}$  Head design for perfect access to the molars.

#### Hygiene

Rear air exhaust to prevent contamination into cutting area.

#### **Visibility**

Stream water (not mist) for perfect bur cooling and visibility.

#### Power

Strong chuck holding force to prevent slippage and improve power with 20W torque.