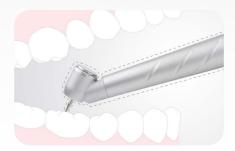

#### **Accessibility**

 $45^{\circ}$  Head design for perfect access to the molars.