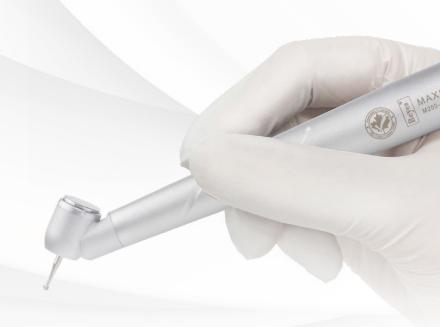

# Maxso<sup>®</sup> M200 Surgical 45

It provides excellent accessibility, and visibility to make stress-free treatment a reality.

Surgi45 features 20W of cutting power for faster preparation and rear exhaust to help increase patient safety. With its uniquely angled head, enhanced access is simple. Experience for yourself, the difference between ordinary and extraordinary.