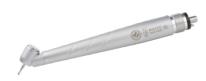

# Maxso<sup>®</sup> M200 Surgical 45

It provides excellent accessibility, and visibility to make stress-free treatment a reality.

Surgi45 features 20W of cutting power for faster preparation and rear exhaust to help increase patient safety. With its uniquely angled head, enhanced access is simple. Experience for yourself, the difference between ordinary and extraordinary.

#### **Accessibility**

 $45^{\circ}$  Head design for perfect access to the molars.

#### Hygiene

Rear air exhaust to prevent contamination into cutting area.

#### **Visibility**

Stream water (not mist) for perfect bur cooling and visibility.

#### Power

Strong chuck holding force to prevent slippage and improve power with 20W torque.