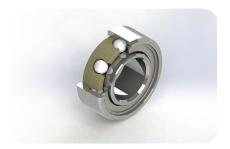

#### **Ceramic Ball Bearings**

Sturdier yet lighter than steel, ceramic bearings increase both efficiency and longevity of the unit.