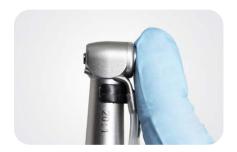

#### **Push Button Chuck**

Effectively cools the entire surface of the bur that avoids overheating and provides better patient comfort.