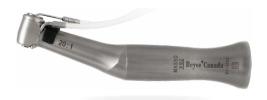

### Implant handpiece

Experience unrivaled cutting power with the X92 implant handpiece by Beyes. This powerful unit features both internal and external irrigation for maximum cooling where it is needed the most. Its outstanding ergonomic grip offers the perfect balance, resulting in high precision operation. A titanium-coated, scratch-resistant surface ensures longstanding durability. Beyes' X92 implant handpiece has been engineered to ease the most challenging procedures.

#### **ISO E-Type Connection**

Code: SL3019 Model: X92

Description: Contra Angle, 20:1 Implantology, Non-Optic, Push Button, CA Burs

Beyes Dental Canada Inc. 23-595 Middlefield Rd Scarborough, ON M1V 3S2 Canada
Tel: 1-855-603-1888