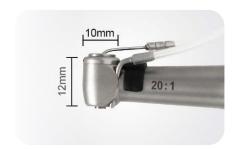

#### Mini-sized Head

Experience unobstructed access with an extra small head size.

# **Key Specification**

| Gear Ratio      | 20:1 Reduction           |
|-----------------|--------------------------|
| Dual Irrigation | External                 |
| Body Material   | Stainless Steel          |
| Max Speed       | 2,000 min-1              |
| Max Torque      | 80 Ncm                   |
| Sterilization   | Autoclavable up to 135°C |
|                 |                          |