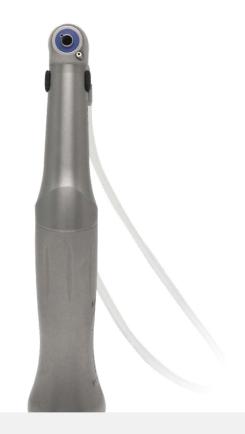

#### **Push Button Chuck**

Effectively cools the entire surface of the bur that avoids overheating and provides better patient comfort.

#### **Dual Irrigation**

An internal and external irrigation system supplies ample cooling water to the operating area.