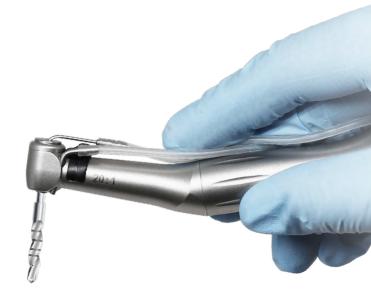

### Implant handpiece

Experience unrivaled cutting power with the X92 implant handpiece by Beyes. This powerful unit features both internal and external irrigation for maximum cooling where it is needed the most. Its outstanding ergonomic grip offers the perfect balance, resulting in high precision operation. A titanium-coated, scratch-resistant surface ensures longstanding durability. Beyes' X92 implant handpiece has been engineered to ease the most challenging procedures.