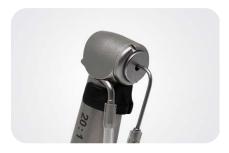

#### **Dual Irrigation**

An internal and external irrigation system supplies ample cooling water to the operating area.