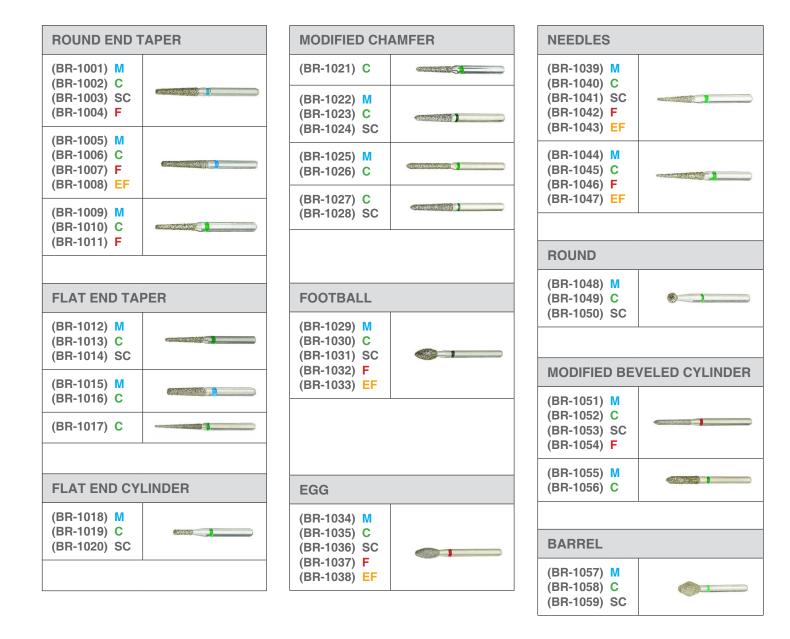

## **Beyes® Diamond Burs**

SC: Super Coarse C: Coarse M: Medium F: Fine EF: Extra Fine

Beyes Dental Canada Inc. 23-595 Middlefield Rd Scarborough, ON M1V 3S2 Canada Tel: 1-855-603-1888 Email: info@beves.ca Website: www.beyes.ca