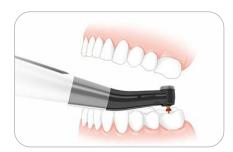

## **Integrated Length Determination**

Automatically start when the file is inserted into the canal and stop when the file is taken out. Automatically reverse/stop when the apcal point is reached.