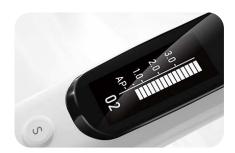

#### All-angle OLED Screen

Without viewing angle limit, clear display can be guaranteed even under strong light.