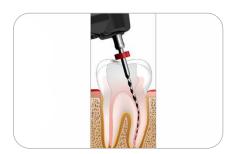

## **Integrated Length Determination**

Automatically start when the file is inserted into the canal and stop when the file is taken out. Automatically reverse/stop when the apcal point is reached.