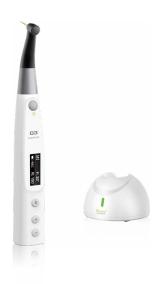

## Cordless Endo Motor

The ApexPilot G3 is a cordless and compact endodontic motor with a built-in apex locator and integrated length measuring function which makes root canal preparation safer and more efficient. The file position will be shown in an easy to read OLED screen and this endodontic motor will automatically reverse or stop as soon as the apical point is reached.

#### All-angle OLED Screen

Without viewing angle limit, clear display can be guaranteed even under strong light.

#### Plastic and Adjustable Contra-angle

No need to use silicone sleeve to insulate when the endo motor and apex locator are used together. Special aviation grade plastics enable contra-angle to be autoclaved to avoid cross-infection.