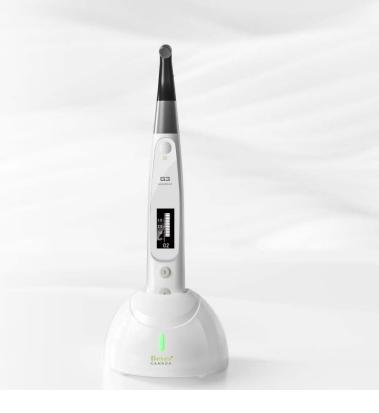

# APEXPILOT® G3

## Cordless Endo Motor

The ApexPilot G3 is a cordless and compact endodontic motor with a built-in apex locator and integrated length measuring function which makes root canal preparation safer and more efficient. The file position will be shown in an easy to read OLED screen and this endodontic motor will automatically reverse or stop as soon as the apical point is reached.