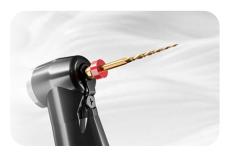

#### Plastic and Adjustable Contra-angle

No need to use silicone sleeve to insulate when the endo motor and apex locator are used together. Special aviation grade plastics enable contra-angle to be autoclaved to avoid cross-infection.