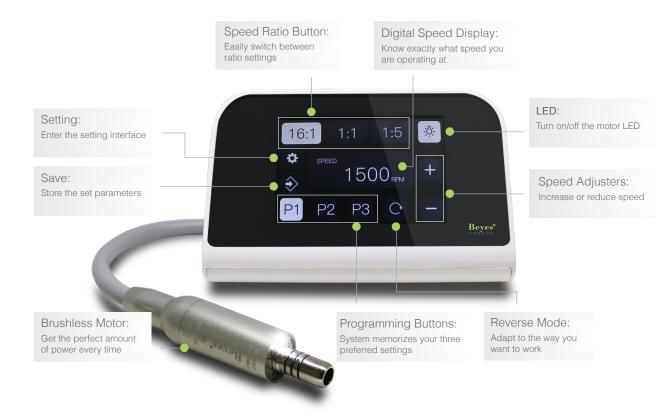

### The E800 Advantage:

- Powerful: 5.0 Ncm of torque
- Steady Performance: Speed of rotations is controlled between 2,000 and 40,000min-1
- **Smooth Operation:** Torque ripple and heat reduction technology eliminates vibrations
- Convenient & Durable: Smooth and easy to clean surface with autoclavable brushless motor
- 3 Programmable Memory Settings: Easily switch between speed presets for more efficient workflow
- New Touch Screen Interface: Easily and quickly navigate through menu settings on a color LCD display panel