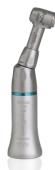

## Smart System (No Water Spray)

Contra Angles

1:1 For Snap-On Cups Code: SL2033 Model: CS1-CH08

1:1 For Screw-In Cups Code: SL2034 Model: CS1-CH09

1:1 Latch Type, CA Burs Code: SL2028 Model: CS1-CH04

1:1 Push Botton, CA Burs Code: SL2026 Model: CS1-CH02