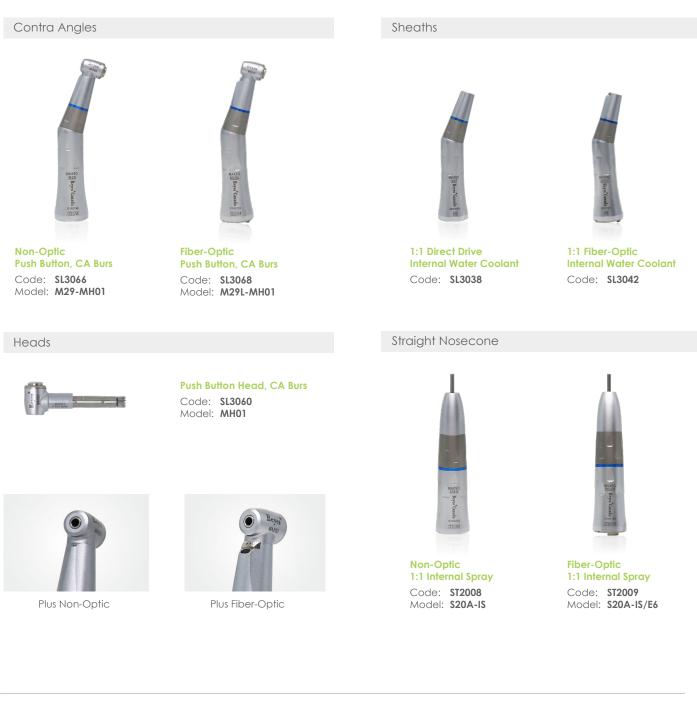

## Smart System (No Water Spray)

Contra Angles

1:1 For Snap-On Cups Code: SL2033 Model: CS1-CH08

1:1 For Screw-In Cups Code: SL2034 Model: CS1-CH09

1:1 Latch Type, CA Burs Code: SL2028 Model: CS1-CH04

1:1 Push Botton, CA Burs Code: SL2026 Model: CS1-CH02

#### Heads

Snap-On Head Max. 5,000 rpm Code: SL2015 Model: CH08

Screw-In Head Max. 5,000 rpm Code: SL2016 Model: CH09

Latch Type Head, CA Burs Max. 25,000 rpm Code: SL2010 Model: CH04

Push Botton Head, CA Burs Max. 40,000 rpm Code: SL2008 Model: CH02