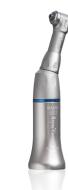

## Smart System (No Water Spray)

Contra Angles

1:1 For Snap-On Cups Code: SL2033 Model: CS1-CH08

1:1 For Screw-In Cups Code: SL2034 Model: CS1-CH09

1:1 Latch Type, CA Burs Code: SL2028 Model: CS1-CH04

1:1 Push Botton, CA Burs Code: SL2026 Model: CS1-CH02