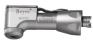

tra-angle handpieces for your daily treatment needs. Beyes Maxso contra-angles and straight nose cone pairs perfectly with Beyes Air Motor to deliver a versatile series that offers superb performance and reliability. Heads and shanks are all autoclavable at up to 135°C and highly durable. Handpieces and heads can be sold separately. Excellent performance guaranteed with a 1 year warranty on all parts.

## Smart System (No Water Spray)



Contra Angles

1:1 For Snap-On Cups Code: SL2033 Model: CS1-CH08



1:1 For Screw-In Cups Code: SL2034 Model: CS1-CH09



1:1 Latch Type, CA Burs Code: SL2028 Model: CS1-CH04



1:1 Push Botton, CA Burs Code: SL2026 Model: CS1-CH02

#### Heads



Snap-On Head Max. 5,000 rpm Code: SL2015 Model: CH08



Screw-In Head Max. 5,000 rpm Code: SL2016 Model: CH09



Latch Type Head, CA Burs Max. 25,000 rpm Code: SL2010 Model: CH04



Push Botton Head, CA Burs Max. 40,000 rpm Code: SL2008 Model: CH02





4:1 F Cod Mod

4:1 Reduction Code: SL2002 Model: CS4

## Straight Nosecone





4:1 Hygiene Handpiece for DPA Code: SL1002 Model: EP12-NS

### Plus System (Internal Water Spray)





Beyes Dental Canada Inc. 23-595 Middlefield Road Toronto, Ontario, M1B 3M5 Canada Tel: 1-855-603-1888 Email: info@beyes.ca Web: www.beyes.ca



Tel: +31645171879 (English) +31626669008 (Dutch) Web: www.beyes.ca

**Your Dealer for Beyes Products** 

Scan the QR code for



© Beyes Canada Inc 2022. All Rights Reserved. Specifications are subject to change without notice. All brands are holders of their respective trademarks. All Beyes products are manufactured in strict c