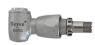

## Smart System (No Water Spray)

Contra Angles

1:1 For Snap-On Cups Code: SL2033 Model: CS1-CH08

1:1 For Screw-In Cups Code: SL2034 Model: CS1-CH09

1:1 Latch Type, CA Burs Code: SL2028 Model: CS1-CH04

1:1 Push Botton, CA Burs Code: SL2026 Model: CS1-CH02