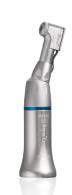

# Maxso®

Beyes offers multiple types of contra-angle handpieces for your daily treatment needs. Beyes Maxso contra-angles and straight nose cone pairs perfectly with Beyes Air Motor to deliver a versatile series that offers superb performance and reliability. Heads and shanks are all autoclavable at up to 135°C and highly durable. Handpieces and heads can be sold separately. Excellent performance guaranteed with a 1 year warranty on all parts.

## Smart System (No Water Spray)



Contra Angles

1:1 For Snap-On Cups Code: SL2033 Model: CS1-CH08



1:1 For Screw-In Cups Code: SL2034 Model: CS1-CH09



1:1 Latch Type, CA Burs Code: SL2028 Model: CS1-CH04



1:1 Push Botton, CA Burs Code: SL2026 Model: CS1-CH02

#### Heads



Snap-On Head Max. 5,000 rpm Code: SL2015 Model: CH08



Screw-In Head Max. 5,000 rpm Code: SL2016 Model: CH09



Latch Type Head, CA Burs Max. 25,000 rpm Code: SL2010 Model: CH04



Push Botton Head, CA Burs Max. 40,000 rpm Code: SL2008 Model: CH02





4:1 F Cod Mod

4:1 Reduction Code: SL2002 Model: CS4

## Straight Nosecone





4:1 Hygiene Handpiece for DPA Code: SL1002 Model: EP12-NS

### Plus System (Internal Water Spray)





Beyes Dental Canada Inc. 23-595 Middlefield Road Toronto, Ontario, M1B 3M5 Canada Tel: 1-855-603-1888 Email: info@beyes.ca Web: www.beyes.ca



Tel: +31645171879 (English) +31626669008 (Dutch) Web: www.beyes.ca

**Your Dealer for Beyes