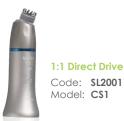

deliver a versatile series that offers superb performance and reliability. Heads and shanks are all autoclavable at up to 135°C and highly durable. Handpieces and heads can be sold separately. Excellent performance guaranteed with a 1 year warranty on all parts.

## Smart System (No Water Spray)



Contra Angles

1:1 For Snap-On Cups Code: SL2033 Model: CS1-CH08



1:1 For Screw-In Cups Code: SL2034 Model: CS1-CH09



1:1 Latch Type, CA Burs Code: SL2028 Model: CS1-CH04



1:1 Push Botton, CA Burs Code: SL2026 Model: CS1-CH02

#### Heads



Snap-On Head Max. 5,000 rpm Code: SL2015 Model: CH08



Screw-In Head Max. 5,000 rpm Code: SL2016 Model: CH09



Latch Type Head, CA Burs Max. 25,000 rpm Code: SL2010 Model: CH04



Push Botton Head, CA Burs Max. 40,000 rpm Code: SL2008 Model: CH02





4:1 F Cod Mod

4:1 Reduction Code: SL2002 Model: CS4

## Straight Nosecone





4:1 Hygiene Handpiece for DPA Code: SL1002 Model: EP12-NS

### Plus System (Internal Water Spray)





Beyes Dental Canada Inc. 23-595 Middlefield Road Toronto, Ontario, M1B 3M5 Canada Tel: 1-855-603-1888 Email: info@beyes.ca Web: www.beyes.ca



Tel: +31645171879 (English) +31626669008 (Dutch) Web: www.beyes.ca

**Your Dealer for Beyes Products** 

Scan the QR code for



© Beyes Canada Inc 2022. All Rights Reserved. Specifications are subject to change without notice. All brands are holders of their respective trademarks. All Beyes products are manufactured in strict compliance with Heaht Chandar engulations ensuring quality. Manufacturing tacility is ISO 13485 certified under Canadian Medical Devices Confo