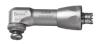

## Smart System (No Water Spray)

Contra Angles

1:1 For Snap-On Cups Code: SL2033 Model: CS1-CH08

1:1 For Screw-In Cups Code: SL2034 Model: CS1-CH09

1:1 Latch Type, CA Burs Code: SL2028 Model: CS1-CH04

1:1 Push Botton, CA Burs Code: SL2026 Model: CS1-CH02