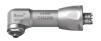

## Smart System (No Water Spray)

Contra Angles

1:1 For Snap-On Cups Code: SL2033 Model: CS1-CH08

1:1 For Screw-In Cups Code: SL2034 Model: CS1-CH09

1:1 Latch Type, CA Burs Code: SL2028 Model: CS1-CH04

1:1 Push Botton, CA Burs Code: SL2026 Model: CS1-CH02