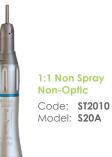

#### Heads

Snap-On Head Max. 5,000 rpm Code: SL2015 Model: CH08

Screw-In Head Max. 5,000 rpm Code: SL2016 Model: CH09

Latch Type Head, CA Burs Max. 25,000 rpm Code: SL2010 Model: CH04

Push Botton Head, CA Burs Max. 40,000 rpm Code: SL2008 Model: CH02