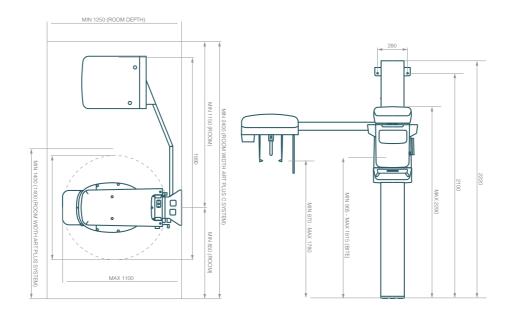

## Single Sensor for Both Applications

Get the best quality panoramic and cephalometric images. Just click the sensor to the position where you need it.

Beyes is the largest Canadian dental handpiece manufacturer with its corporate office located in Toronto. By taking advantage of the highly educated workforce and well-established manufacturing chain in Southern Ontario, Beyes has revolutionized the dental industry with groundbreaking advancements for precision dental instrumentations.