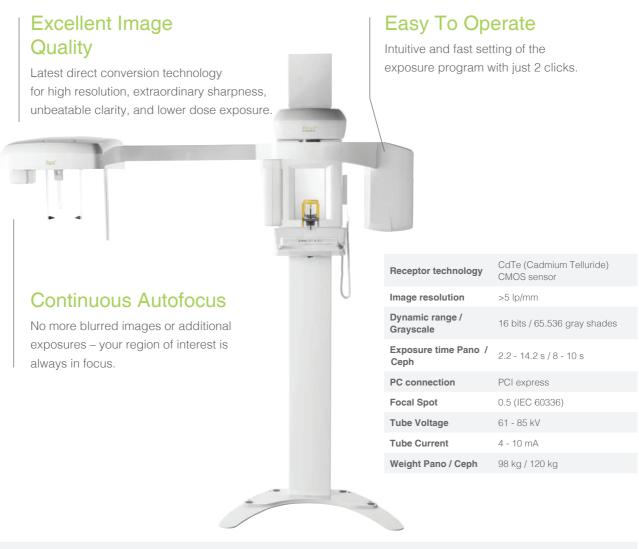

## Cutting-edge Technology For Exceptional Imaging

## **Cutting-edge Technology for Superior Imaging**

Beyes® Duray ART PLUS Series is an advanced digital panoramic system with the latest premium CdTe-CMOS sensor technology. It combines extraordinary image quality, sharpness, and contrast with advanced diagnostic tools. Due to its advanced sensor technology and continuous autofocus function, Beyes® Duray ART PLUS Series always delivers highly focused images in both Pan and Pan Ceph versions.

## Premium Art Plus Technology

Direct conversion of X-rays to electrical signals increases the image clarity and contrast while reducing the readout time and dose.

#### Wide Focal Zone Up To 30 mm

Due to patented algorithms, the focal zone is up to 30 mm wide, instead of the traditional 4 mm. Your region of interest will always be in focus.

## Simple 2 Step Function

Simply select program (8 Pan or 3 Ceph) and patient size (4 options). All exposure settings will be set automatically. Presets can also be adjusted manually.