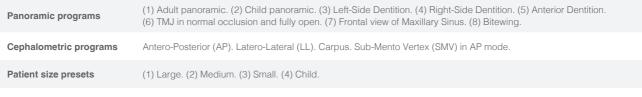

## Simple 2 Step Function

Simply select program (8 Pan or 3 Ceph) and patient size (4 options). All exposure settings will be set automatically. Presets can also be adjusted manually.