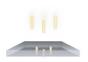

## CdTe-CMOS Sensor

X-rays

CdTe-CMOS Sensor (X-ray directly converted to electrical signal)

Electric Circuit

Sharp Image

## Premium Art Plus Technology

Direct conversion of X-rays to electrical signals increases the image clarity and contrast while reducing the readout time and dose.