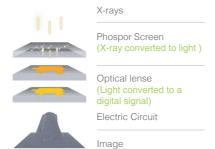

## CCD/CMOS Sensor

#### Traditional Technology

Traditional acquisition uses conversion of X-rays to light before detection, causing some information loss, blurring, and readout delays.